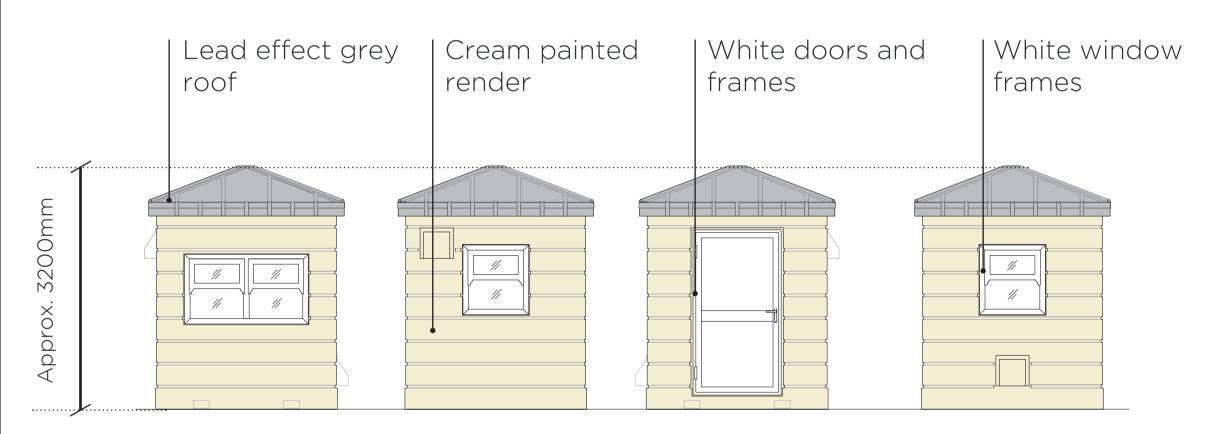

## Elevation of Accreditation and Security Hut Lead effect grey White doors and frames render White window frames White window frames